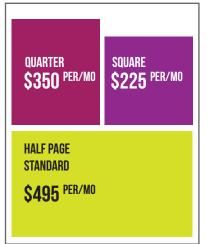

#### **WHAT WE CHARGE**

**FULL PAGE PREMIUM EDGE-TO-EDGE** \$875 PER/MO

**VERTICAL HALF PAGE** \$515 PER/MO

**BUSINESS CARDS** \$175 3 MOS **STUFFED FLYERS** \$50 **PER 1,000** 

PS. CONTRACTS ROCK

**CLASSIFIEDS \$20 FOR** 20 WORDS